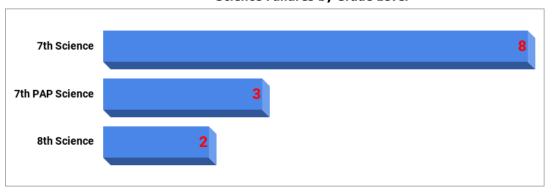

**English/Reading Failures by Grade Level** 

**Math Failures by Grade Level** 

**Science Failures by Grade Level** 