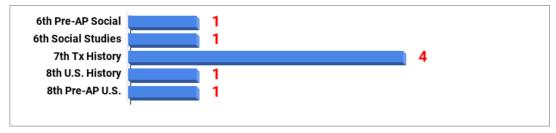

| 1             |        | 2      | 3     |
|                           |               |        |        |       |

| Percentage Present | 6th   | 7th   | 8th   | Averag |
|--------------------|-------|-------|-------|--------|
| 2017-2018          | 94.8% | 94.4% | 94.5% | 94.6%  |
| 2016-2017          | 95.8% | 95.0% | 95.2% | 95.3%  |
| 2015-2016          | 97.5% | 96.9% | 96.7% | 97.0%  |
| 2014-2015          | 96.5% | 96.9% | 96.4% | 96.6%  |
| 2013-2014          | 96.9% | 96.4% | 96.4% | 96.6%  |
| 2012-2013          | 96.2% | 95.7% | 95.9% | 95.9%  |
| 2012-2011          | 96.4% | 95.1% | 95.8% | 95.8%  |

**English/Reading Failures by Grade Level** 



**Math Failures by Grade Level** 



**Science Failures by Grade Level** 



## **Social Studies Failures by Grade Level**



## **Elective Failures by Grade Level**