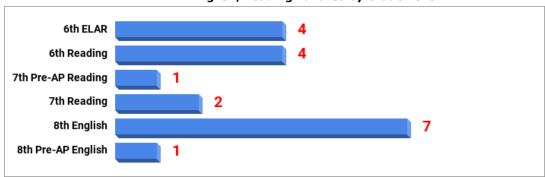

**English/Reading Failures by Grade Level** 

**Math Failures by Grade Level** 

**Science Failures by Grade Level** 