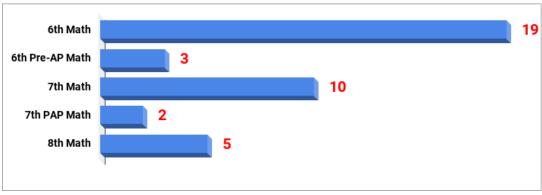

**English/Reading Failures by Grade Level** 

**Math Failures by Grade Level** 

**Science Failures by Grade Level** 