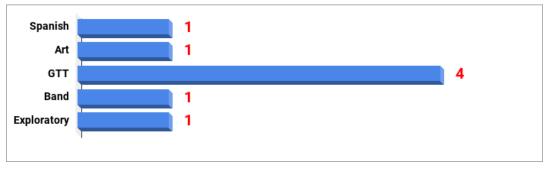

|
|                           |               |        |        |       |

| Percentage Present | 6th   | 7th   | 8th   | Averag |
|--------------------|-------|-------|-------|--------|
| 2017-2018          | 94.8% | 94.4% | 94.5% | 94.6%  |
| 2016-2017          | 95.8% | 95.0% | 95.2% | 95.3%  |
| 2015-2016          | 97.5% | 96.9% | 96.7% | 97.0%  |
| 2014-2015          | 96.5% | 96.9% | 96.4% | 96.6%  |
| 2013-2014          | 96.9% | 96.4% | 96.4% | 96.6%  |
| 2012-2013          | 96.2% | 95.7% | 95.9% | 95.9%  |
| 2012-2011          | 96.4% | 95.1% | 95.8% | 95.8%  |

**English/Reading Failures by Grade Level** 



**Math Failures by Grade Level** 



**Science Failures by Grade Level** 



## **Social Studies Failures by Grade Level**



## **Elective Failures by Grade Level**